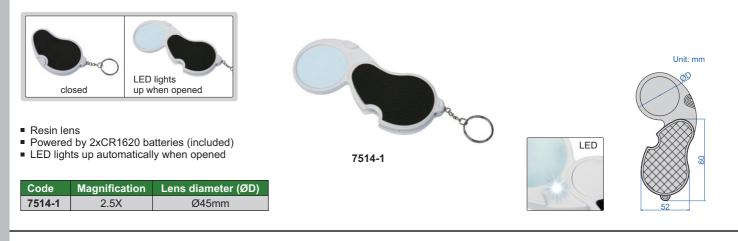

|                                                                                                                                                                                                                                                                                                                                                                                                                                                            |  |  |

#### STANDARD DELIVERY

| Main unit          | 1 pc |
|--------------------|------|
| HDMI cable         | 1 pc |
| Video output cable | 1 pc |
| USB charging cable | 1 pc |
| Power adapter      | 1 pc |



after the handle is folded, the magnifier can be







## FOLDING MAGNIFIER WITH ILLUMINATION



# FOLDING MAGNIFIER WITH ILLUMINATION



## MAGNIFIER WITH ILLUMINATION



24

## **MEASURING MAGNIFIERS (WITH ILLUMINATION)**

+INSIZE+





## MAGNIFIERS WITH ILLUMINATION



# MAGNIFIER WITH ILLUMINATION



# MAGNIFIER WITH TWO LENSES





## THREE WAYS MAGNIFIER WITH ILLUMINATION



# three ways use



- Resin lens
- Powered by 2xAA batteries (included) or power adapter (110~240V, 50~60Hz)

| Code   | Magnification | Lens diameter (ØD/Ød) |
|--------|---------------|-----------------------|
| 7512-1 | 2X/4X         | Ø120mm/Ø28mm          |
|        |               |                       |





7523-3D5

Resin lens

- Interchangeable lenses
- Powered by 3 pcs AAA batteries (included)

| Code     | Lens number | Magnification |
|----------|-------------|---------------|
| 7523-3D5 | 5 pcs       | 1X            |
|