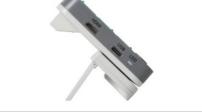

TABLE MAGNIFIER WITH ILLUMINATION **CODE 7516-5D** 

24

*<i>AINSIZE* 

after the handle is folded, the magnifier can be directly placed on the object for observation

after the handle is folded, the magnifier can be