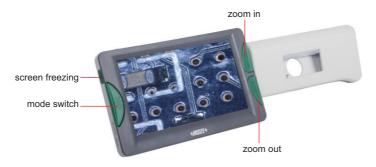

#### SPECIFICATION

720P60 camera

With screen freezing function

Automatic shutdown after 3 minutes

Auto focus

Port to TV

| Screen size              | 4.3 inch                                                                                                                                                                                                                                                                                                                                                                                                                                                   |  |
|--------------------------|------------------------------------------------------------------------------------------------------------------------------------------------------------------------------------------------------------------------------------------------------------------------------------------------------------------------------------------------------------------------------------------------------------------------------------------------------------|--|
| Screen resolution        | 480×272                                                                                                                                                                                                                                                                                                                                                                                                                                                    |  |
| Magnification            | 2X-32X                                                                                                                                                                                                                                                                                                                                                                                                                                                     |  |
| Pixel                    | 8M                                                                                                                                                                                                                                                                                                                                                                                                                                                         |  |
| Focus                    | manual/automatic                                                                                                                                                                                                                                                                                                                                                                                                                                           |  |
| Color mode<br>(26 modes) | color mode, color enhancement mode, negative mode,<br>monochrome mode, black on white, white on black,<br>blue on white, white on blue, yellow on black,<br>black on yellow, yellow on blue, blue on yellow,<br>green on white, white on green, orange on white,<br>white on orange, red on black, black on red,<br>orange on black, black on orange, yellow on green,<br>green on yellow, red on white, white on red,<br>yellow on white, white on yellow |  |
| Output                   | TV                                                                                                                                                                                                                                                                                                                                                                                                                                                         |  |
| Charging port            | Туре-С                                                                                                                                                                                                                                                                                                                                                                                                                                                     |  |
| Lithium battery          | 1600mAH (for 4 hours working)                                                                                                                                                                                                                                                                                                                                                                                                                              |  |
| Dimension (LxWxH)        | 123×39×76mm (when the handle is folded)                                                                                                                                                                                                                                                                                                                                                                                                                    |  |
| Weight                   | 210g                                                                                                                                                                                                                                                                                                                                                                                                                                                       |  |

26 color modes can be switched to meet the needs of different people