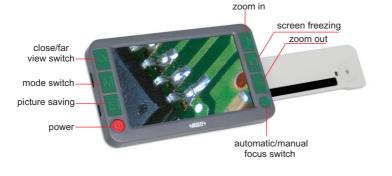

#### SPECIFICATION

720P60 camera

With screen freezing function

Automatic shutdown after 3 minutes

Auto focus

Port to TV

| Screen size              | 4.3 inch                                                                                                                                                                                                                                                                                                                                                                                                                                                   |  |
|--------------------------|------------------------------------------------------------------------------------------------------------------------------------------------------------------------------------------------------------------------------------------------------------------------------------------------------------------------------------------------------------------------------------------------------------------------------------------------------------|--|
| Screen resolution        | 480×272                                                                                                                                                                                                                                                                                                                                                                                                                                                    |  |
| Magnification            | 2X-32X                                                                                                                                                                                                                                                                                                                                                                                                                                                     |  |
| Pixel                    | 8M                                                                                                                                                                                                                                                                                                                                                                                                                                                         |  |
| Focus                    | manual/automatic                                                                                                                                                                                                                                                                                                                                                                                                                                           |  |
| Color mode<br>(26 modes) | color mode, color enhancement mode, negative mode,<br>monochrome mode, black on white, white on black,<br>blue on white, white on blue, yellow on black,<br>black on yellow, yellow on blue, blue on yellow,<br>green on white, white on green, orange on white,<br>white on orange, red on black, black on red,<br>orange on black, black on orange, yellow on green,<br>green on yellow, red on white, white on red,<br>yellow on white, white on yellow |  |
| Output                   | TV                                                                                                                                                                                                                                                                                                                                                                                                                                                         |  |
| Charging port            | Туре-С                                                                                                                                                                                                                                                                                                                                                                                                                                                     |  |
| Lithium battery          | 1600mAH (for 4 hours working)                                                                                                                                                                                                                                                                                                                                                                                                                              |  |
| Dimension (LxWxH)        | 123×39×76mm (when the handle is folded)                                                                                                                                                                                                                                                                                                                                                                                                                    |  |
| Weight                   | 210g                                                                                                                                                                                                                                                                                                                                                                                                                                                       |  |

26 color modes can be switched to meet the needs of different people