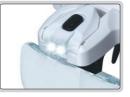

#### TABLE MAGNIFIERS WITH ILLUMINATION

60 pcs LED LED illumination, working life 20000h lens cover european power plug SPECIFICATION Magnification 2.25X clamping holder (clamping range 10~60mm) Diopter 5D Lens diameter Ø122mm Illumination power: 7W, illumination: 420Im 100~240V, 50~60Hz Power supply 7516-5D

TABLE MAGNIFIER WITH ILLUMINATION **CODE 7516-5D** 

24

*<i>AINSIZE* 

after the handle is folded, the magnifier can be directly placed on the object for observation