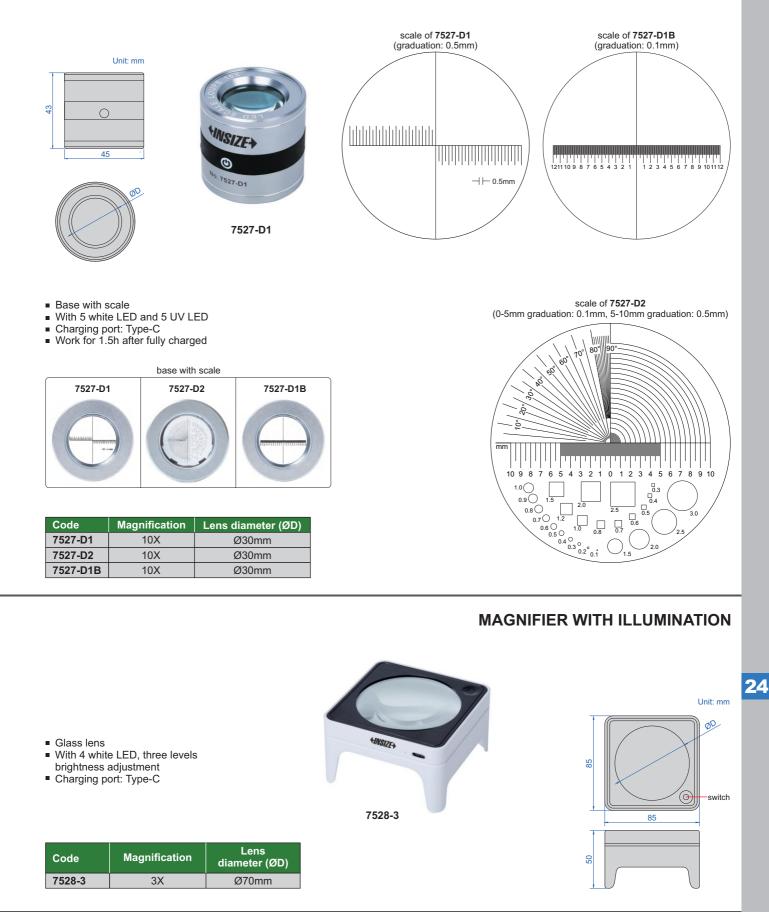

|  |  |

#### STANDARD DELIVERY

| Main unit          | 1 pc |
|--------------------|------|
| HDMI cable         | 1 pc |
| Video output cable | 1 pc |
| USB charging cable | 1 pc |
| Power adapter      | 1 pc |



after the handle is folded, the magnifier can be







## FOLDING MAGNIFIER WITH ILLUMINATION



# FOLDING MAGNIFIER WITH ILLUMINATION



## MAGNIFIER WITH ILLUMINATION



24

## **MEASURING MAGNIFIERS (WITH ILLUMINATION)**

+INSIZE+





## MAGNIFIERS WITH ILLUMINATION



# MAGNIFIER WITH ILLUMINATION



# MAGNIFIER WITH TWO LENSES





## THREE WAYS MAGNIFIER WITH ILLUMINATION



# three ways use



- Resin lens
- Powered by 2xAA batteries (included) or power adapter (110~240V, 50~60Hz)

| Code   | Magnification | Lens diameter (ØD/Ød) |
|--------|---------------|-----------------------|
| 7512-1 | 2X/4X         | Ø120mm/Ø28mm          |
|        |               |                       |





7523-3D5

Resin lens

- Interchangeable lenses
- Powered by 3 pcs AAA batteries (included)

| Code     | Lens number | Magnification |
|----------|-------------|---------------|
| 7523-3D5 | 5 pcs       | 1X            |
|          |             | 1.5X          |
|          |             | 2X            |
|          |