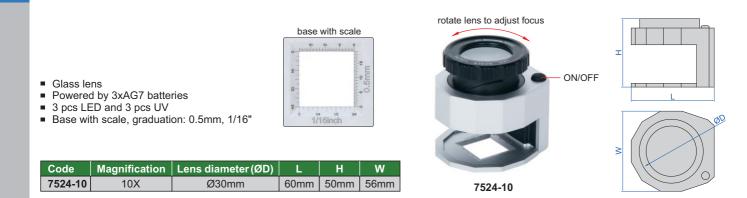

|  |  |

#### STANDARD DELIVERY

| Main unit          | 1 pc |
|--------------------|------|
| HDMI cable         | 1 pc |
| Video output cable | 1 pc |
| USB charging cable | 1 pc |
| Power adapter      | 1 pc |



after the handle is folded, the magnifier can be







## FOLDING MAGNIFIER WITH ILLUMINATION



# FOLDING MAGNIFIER WITH ILLUMINATION



## MAGNIFIER WITH ILLUMINATION



24

## **MEASURING MAGNIFIERS (WITH ILLUMINATION)**

+INSIZE+





## MAGNIFIERS WITH ILLUMINATION



# MAGNIFIER WITH ILLUMINATION



# MAGNIFIER WITH TWO LENSES





## THREE WAYS MAGNIFIER WITH ILLUMINATION



# three ways use



- Resin lens
- Powered by 2xAA batteries (included) or power adapter (110~240V, 50~60Hz)

| Code   | Magnification | Lens diameter (ØD/Ød) |
|--------|---------------|-----------------------|
| 7512-1 | 2X/4X         | Ø120mm/Ø28mm          |
|        |               |                       |





7523-3D5

Resin lens

- Interchangeable lenses
- Powered by 3 pcs AAA batteries (included)

| Code     | Lens number | Magnification |
|----------|-------------|---------------|
| 7523-3D5 | 5 pcs       | 1X            |
|          |             | 1.5X          |
|