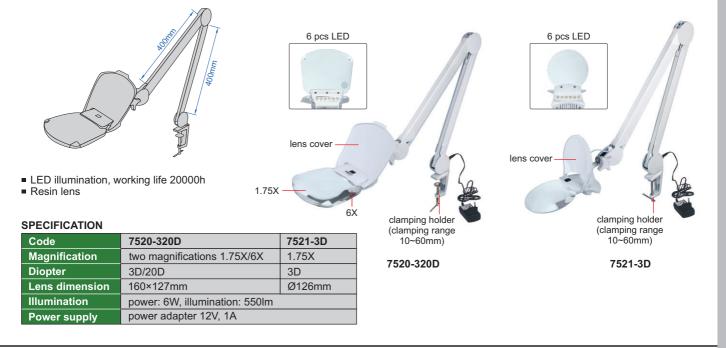

#### TABLE MAGNIFIERS WITH ILLUMINATION

60 pcs LED LED illumination, working life 20000h lens cover european power plug SPECIFICATION Magnification 2.25X clamping holder (clamping range 10~60mm) Diopter 5D Lens diameter Ø122mm Illumination power: 7W, illumination: 420Im 100~240V, 50~60Hz Power supply 7516-5D