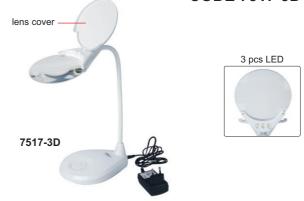

#### TABLE MAGNIFIER WITH ILLUMINATION **CODE 7517-3D**

-INSIZE-

- Four steps brightness adjustment
- LED illumination, working life 20000h
- Resin lens

#### SPECIFICATION

| Magnification | 1.75X                          |  |
|---------------|--------------------------------|--|
| Diopter       | 3D                             |  |
| Lens diameter | Ø125mm                         |  |
| Illumination  | power: 3W, illumination: 260lm |  |
| Power supply  | power adapter 12V, 1A          |  |