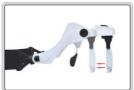

7523-3D5

Resin lens

- Interchangeable lenses
- Powered by 3 pcs AAA batteries (included)

| Code     | Lens number | Magnification |
|----------|-------------|---------------|
| 7523-3D5 | 5 pcs       | 1X            |
|          |             | 1.5X          |
|          |             | 2X            |
|          |             | 2.5X          |
|          |             | 3.5X          |