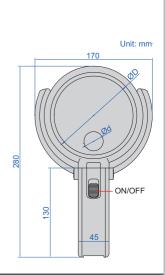

# three ways use

- Resin lens
- Powered by 2xAA batteries (included) or power adapter (110~240V, 50~60Hz)

| Code   | Magnification | Lens diameter (ØD/Ød) |
|--------|---------------|-----------------------|
| 7512-1 | 2X/4X         | Ø120mm/Ø28mm          |
|        |               |                       |