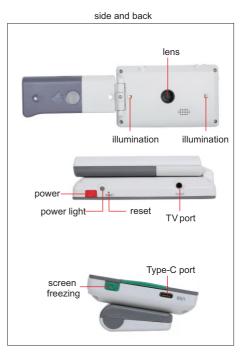

#### SPECIFICATION

720P60 camera

With screen freezing function

Automatic shutdown after 3 minutes

Auto focus

Port to TV

| Screen size              | 4.3 inch                                                                                                                                                                                                                                                                                                                                                                                                                                                   |  |
|--------------------------|------------------------------------------------------------------------------------------------------------------------------------------------------------------------------------------------------------------------------------------------------------------------------------------------------------------------------------------------------------------------------------------------------------------------------------------------------------|--|
| Screen resolution        | 480×272                                                                                                                                                                                                                                                                                                                                                                                                                                                    |  |
| Magnification            | 2X-32X                                                                                                                                                                                                                                                                                                                                                                                                                                                     |  |
| Pixel                    | 8M                                                                                                                                                                                                                                                                                                                                                                                                                                                         |  |
| Focus                    | manual/automatic                                                                                                                                                                                                                                                                                                                                                                                                                                           |  |
| Color mode<br>(26 modes) | color mode, color enhancement mode, negative mode,<br>monochrome mode, black on white, white on black,<br>blue on white, white on blue, yellow on black,<br>black on yellow, yellow on blue, blue on yellow,<br>green on white, white on green, orange on white,<br>white on orange, red on black, black on red,<br>orange on black, black on orange, yellow on green,<br>green on yellow, red on white, white on red,<br>yellow on white, white on yellow |  |
| Output                   | TV                                                                                                                                                                                                                                                                                                                                                                                                                                                         |  |
| Charging port            | Туре-С                                                                                                                                                                                                                                                                                                                                                                                                                                                     |  |
| Lithium battery          | 1600mAH (for 4 hours working)                                                                                                                                                                                                                                                                                                                                                                                                                              |  |
| Dimension (LxWxH)        | 123×39×76mm (when the handle is folded)                                                                                                                                                                                                                                                                                                                                                                                                                    |  |
| Weight                   | 210g                                                                                                                                                                                                                                                                                                                                                                                                                                                       |  |