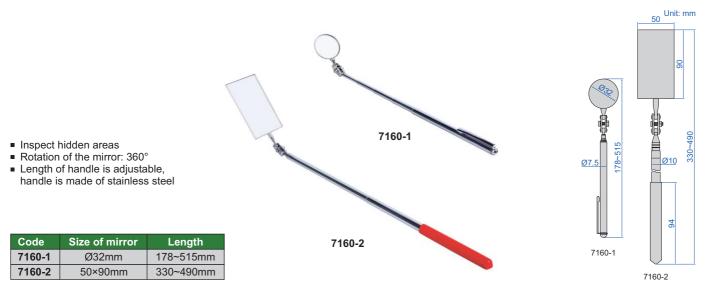

#### **TELESCOPING INSPECTION MIRRORS**

# TELESCOPING INSPECTION MIRROR (WITH ILLUMINATION)