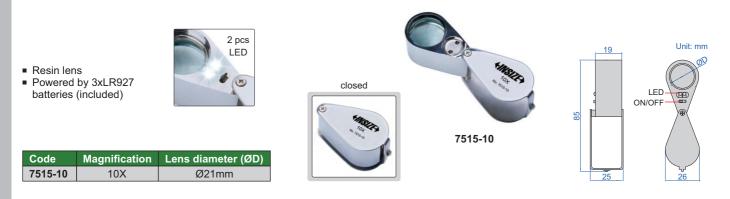

|  |  |
|                          |                                                                                                                                                                                                                                                                                                                                                                                                                                                            |  |  |

#### STANDARD DELIVERY

| Main unit          | 1 pc |
|--------------------|------|
| HDMI cable         | 1 pc |
| Video output cable | 1 pc |
| USB charging cable | 1 pc |
| Power adapter      | 1 pc |



after the handle is folded, the magnifier can be







## FOLDING MAGNIFIER WITH ILLUMINATION



# FOLDING MAGNIFIER WITH ILLUMINATION



## MAGNIFIER WITH ILLUMINATION



24

## **MEASURING MAGNIFIERS (WITH ILLUMINATION)**

+INSIZE+





## MAGNIFIERS WITH ILLUMINATION



# MAGNIFIER WITH ILLUMINATION



# MAGNIFIER WITH TWO LENSES





## THREE WAYS MAGNIFIER WITH ILLUMINATION



# three ways use



- Resin lens
- Powered by 2xAA batteries (included) or power adapter (110~240V, 50~60Hz)

| Code   | Magnification | Lens diameter (ØD/Ød) |
|--------|---------------|-----------------------|
| 7512-1 | 2X/4X         | Ø120mm/Ø28mm          |
|        |               |                       |





7523-3D5

Resin lens

- Interchangeable lenses
- Powered by 3 pcs AAA batteries (included)

| Code     | Lens number | Magnification |
|----------|-------------|---------------|
| 7523-3D5 |