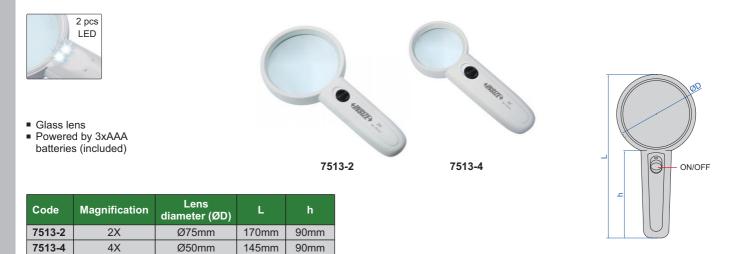

|  |  |

#### STANDARD DELIVERY

| Main unit          | 1 pc |
|--------------------|------|
| HDMI cable         | 1 pc |
| Video output cable | 1 pc |
| USB charging cable | 1 pc |
| Power adapter      | 1 pc |



after the handle is folded, the magnifier can be







## FOLDING MAGNIFIER WITH ILLUMINATION



# FOLDING MAGNIFIER WITH ILLUMINATION



## MAGNIFIER WITH ILLUMINATION



24

## **MEASURING MAGNIFIERS (WITH ILLUMINATION)**

+INSIZE+





## MAGNIFIERS WITH ILLUMINATION



# MAGNIFIER WITH ILLUMINATION



# MAGNIFIER WITH TWO LENSES





## THREE WAYS MAGNIFIER WITH ILLUMINATION



# three ways use



- Resin lens
- Powered by 2xAA batteries (included) or power adapter (110~240V, 50~60Hz)

| Code   | Magnification | Lens diameter (ØD/Ød) |
|--------|---------------|-----------------------|
| 7512-1 | 2X/4X         | Ø120mm/Ø28mm          |
|        |               |                       |





7523-3D5

Resin lens

- Interchangeable lenses
- Powered by 3 pcs AAA batteries (included)

| Code     | Lens number | Magnification |
|----------|-------------|---------------|
| 7523-3D5 | 5 pcs       | 1X            |
|          |             | 1.5X          |
|          |             | 2X            |
|          |             | 2.5X          |
|          |