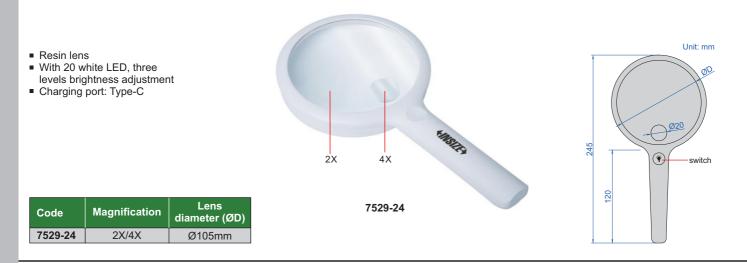

|  |  |

#### STANDARD DELIVERY

| Main unit          | 1 pc |
|--------------------|------|
| HDMI cable         | 1 pc |
| Video output cable | 1 pc |
| USB charging cable | 1 pc |
| Power adapter      | 1 pc |



after the handle is folded, the magnifier can be







## FOLDING MAGNIFIER WITH ILLUMINATION



# FOLDING MAGNIFIER WITH ILLUMINATION



## MAGNIFIER WITH ILLUMINATION



24

## **MEASURING MAGNIFIERS (WITH ILLUMINATION)**

+INSIZE+





## MAGNIFIERS WITH ILLUMINATION



# MAGNIFIER WITH ILLUMINATION



# MAGNIFIER WITH TWO LENSES





## THREE WAYS MAGNIFIER WITH ILLUMINATION



# three ways use



- Resin lens
- Powered by 2xAA batteries (included) or power adapter (110~240V, 50~60Hz)

| Code   | Magnification | Lens diameter (ØD/Ød) |
|--------|---------------|-----------------------|
| 7512-1 | 2X/4X         | Ø120mm/Ø28mm          |
|        |               |                       |





7523-3D5

Resin lens

- Interchangeable lenses
- Powered by 3 pcs AAA batteries (included)

| Code     | Lens number | Magnification |
|----------|-------------|---------------|
| 7523-3D5 | 5 pcs       | 1X            |
|          |             | 1.5X          |
|          |             | 2X            |
|          |             | 2.5X          |
|          |             | 3.5X          |





# *