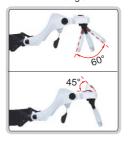

R WITH ILLUMINATION



# three ways use



- Resin lens
- Powered by 2xAA batteries (included) or power adapter (110~240V, 50~60Hz)

| Code   | Magnification | Lens diameter (ØD/Ød) |
|--------|---------------|-----------------------|
| 7512-1 | 2X/4X         | Ø120mm/Ø28mm          |
|        |               |                       |





7523-3D5

Resin lens

- Interchangeable lenses
- Powered by 3 pcs AAA batteries (included)

| Code     | Lens number | Magnification |
|----------|-------------|---------------|
| 7523-3D5 | 5 pcs       | 1X            |
|          |             | 1.5X          |
|          |             | 2X            |
|          |             | 2.5X          |
|          |             | 3.5X          |





# **MAGNIFICATION GLASSES**

adjustable lens and LED angle



moveable lens for focus



interchangeable lenses

head band (included)

2 pcs LED



24

adjustable holder angle

90°

## MAGNIFIER

+INSIZE



#### **TELESCOPING INSPECTION MIRRORS**



# TELESCOPING INSPECTION MIRROR (WITH ILLUMINATION)