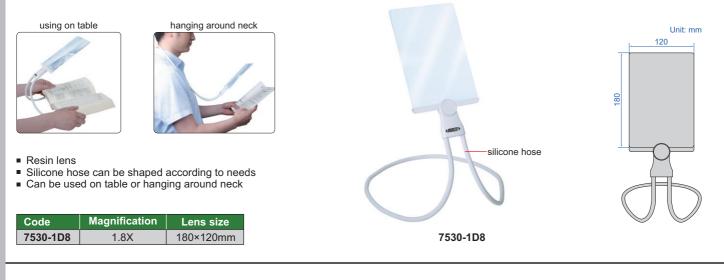

# three ways use

- Resin lens
- Powered by 2xAA batteries (included) or power adapter (110~240V, 50~60Hz)

| Code   | Magnification | Lens diameter (ØD/Ød) |
|--------|---------------|-----------------------|
| 7512-1 | 2X/4X         | Ø120mm/Ø28mm          |
|        |               |                       |