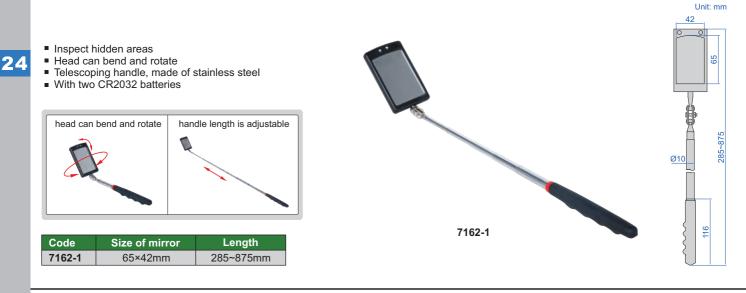

| 2X/4X         | Ø120mm/Ø28mm          |
|        |               |                       |





7523-3D5

Resin lens

- Interchangeable lenses
- Powered by 3 pcs AAA batteries (included)

| Code     | Lens number | Magnification |
|----------|-------------|---------------|
| 7523-3D5 | 5 pcs       | 1X            |
|          |             | 1.5X          |
|          |             | 2X            |
|          |             | 2.5X          |
|          |             | 3.5X          |





# **MAGNIFICATION GLASSES**

adjustable lens and LED angle



moveable lens for focus



interchangeable lenses

head band (included)

2 pcs LED



24

adjustable holder angle

90°

## MAGNIFIER

+INSIZE



#### **TELESCOPING INSPECTION MIRRORS**



# TELESCOPING INSPECTION MIRROR (WITH ILLUMINATION)