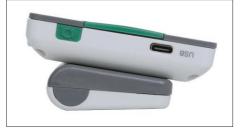

#### SPECIFICATION

720P60 camera

With screen freezing function

Automatic shutdown after 3 minutes

Auto focus

Port to TV

| Screen size              | 4.3 inch                                                                                                                                                                                                                                                                                                                                                                                                                                                   |  |
|--------------------------|------------------------------------------------------------------------------------------------------------------------------------------------------------------------------------------------------------------------------------------------------------------------------------------------------------------------------------------------------------------------------------------------------------------------------------------------------------|--|
| Screen resolution        | 480×272                                                                                                                                                                                                                                                                                                                                                                                                                                                    |  |
| Magnification            | 2X-32X                                                                                                                                                                                                                                                                                                                                                                                                                                                     |  |
| Pixel                    | 8M                                                                                                                                                                                                                                                                                                                                                                                                                                                         |  |
| Focus                    | manual/automatic                                                                                                                                                                                                                                                                                                                                                                                                                                           |  |
| Color mode<br>(26 modes) | color mode, color enhancement mode, negative mode,<br>monochrome mode, black on white, white on black,<br>blue on white, white on blue, yellow on black,<br>black on yellow, yellow on blue, blue on yellow,<br>green on white, white on green, orange on white,<br>white on orange, red on black, black on red,<br>orange on black, black on orange, yellow on green,<br>green on yellow, red on white, white on red,<br>yellow on white, white on yellow |  |
| Output                   | TV                                                                                                                                                                                                                                                                                                                                                                                                                                                         |  |
| Charging port            | Туре-С                                                                                                                                                                                                                                                                                                                                                                                                                                                     |  |
| Lithium battery          | 1600mAH (for 4 hours working)                                                                                                                                                                                                                                                                                                                                                                                                                              |  |
| Dimension (LxWxH)        | 123×39×76mm (when the handle is folded)                                                                                                                                                                                                                                                                                                                                                                                                                    |  |
| Weight                   | 210g                                                                                                                                                                                                                                                                                                                                                                                                                                                       |  |