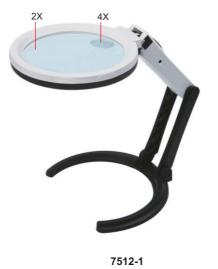

# three ways use

- Resin lens
- Powered by 2xAA batteries (included) or power adapter (110~240V, 50~60Hz)

| Code   | Magnification | Lens diameter (ØD/Ød) |
|--------|---------------|-----------------------|
| 7512-1 | 2X/4X         | Ø120mm/Ø28mm          |
|        |               |                       |