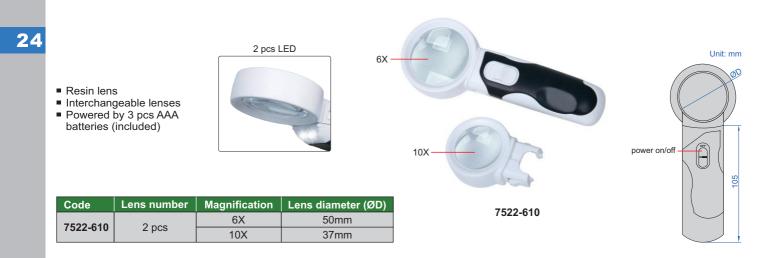

24

# **MAGNIFICATION GLASSES**

adjustable lens and LED angle

moveable lens for focus

interchangeable lenses

head band (included)

2 pcs LED

24

adjustable holder angle