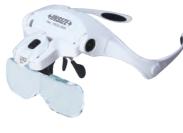

# **MAGNIFICATION GLASSES**

adjustable lens and LED angle

moveable lens for focus

interchangeable lenses

head band (included)

2 pcs LED

24

adjustable holder angle