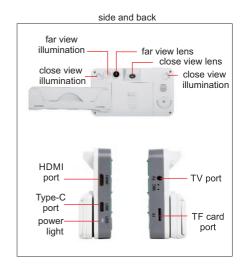

#### **DIGITAL MAGNIFIER CODE 7526-D5**

INSIZE)

horizontal and vertical red lines

- 720P60 (close view) and 1080P30 (far view) cameras
- Double autofocus
- 26 color modes can be switched to meet the needs of different people
- Adopt folding bracket
- Detachable handle design, suitable for left-handed or right-handed use
  TV and HDMI ports to TV and display
- Automatic shutdown after 3 minutes

#### SPECIFICATION

| SPECIFICATION            |                                                                                                                                                                                                                                                                                                                                                                                                                                                            |  |  |
|--------------------------|------------------------------------------------------------------------------------------------------------------------------------------------------------------------------------------------------------------------------------------------------------------------------------------------------------------------------------------------------------------------------------------------------------------------------------------------------------|--|--|
| Screen size              | 5 inch                                                                                                                                                                                                                                                                                                                                                                                                                                                     |  |  |
| Screen resolution        | 800×480                                                                                                                                                                                                                                                                                                                                                                                                                                                    |  |  |
| Magnification            | 2X-32X                                                                                                                                                                                                                                                                                                                                                                                                                                                     |  |  |
| Close view pixel         | 8M                                                                                                                                                                                                                                                                                                                                                                                                                                                         |  |  |
| Far view pixel           | 8M                                                                                                                                                                                                                                                                                                                                                                                                                                                         |  |  |
| Focus                    | manual/automatic                                                                                                                                                                                                                                                                                                                                                                                                                                           |  |  |
| Color mode<br>(26 modes) | color mode, color enhancement mode, negative mode,<br>monochrome mode, black on white, white on black,<br>blue on white, white on blue, yellow on black,<br>black on yellow, yellow on blue, blue on yellow,<br>green on white, white on green, orange on white,<br>white on orange, red on black, black on red,<br>orange on black, black on orange, yellow on green,<br>green on yellow, red on white, white on red,<br>yellow on white, white on yellow |  |  |
| Line                     | horizontal and vertical red lines                                                                                                                                                                                                                                                                                                                                                                                                                          |  |  |
| Function                 | screen freezing, image moving, photo playback, and high definition storage                                                                                                                                                                                                                                                                                                                                                                                 |  |  |
| Output                   | TV and HDMI                                                                                                                                                                                                                                                                                                                                                                                                                                                |  |  |
| Storage                  | supports up to 32G TF card                                                                                                                                                                                                                                                                                                                                                                                                                                 |  |  |
| Charging port            | Туре-С                                                                                                                                                                                                                                                                                                                                                                                                                                                     |  |  |
| Lithium battery          | 2500mAH (for 4 hours working)                                                                                                                                                                                                                                                                                                                                                                                                                              |  |  |
| Dimension (LxWxH)        | 145×30×85mm (when the handle is folded)                                                                                                                                                                                                                                                                                                                                                                                                                    |  |  |
| Weight                   | 275g                                                                                                                                                                                                                                                                                                                                                                                                                                                       |  |  |
|                          |                                                                                                                                                                                                                                                                                                                                                                                                                                                            |  |  |