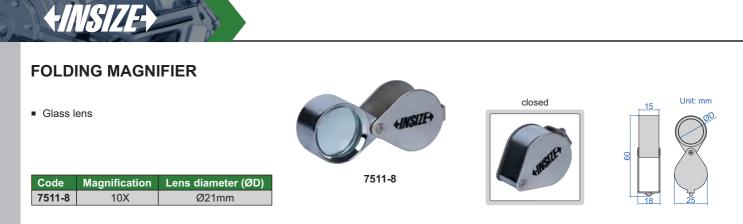

|  |  |
|                          |                                                                                                                                                                                                                                                                                                                                                                                                                                                            |  |  |

#### STANDARD DELIVERY

| Main unit          | 1 pc |
|--------------------|------|
| HDMI cable         | 1 pc |
| Video output cable | 1 pc |
| USB charging cable | 1 pc |
| Power adapter      | 1 pc |



after the handle is folded, the magnifier can be







## FOLDING MAGNIFIER WITH ILLUMINATION



# FOLDING MAGNIFIER WITH ILLUMINATION



## MAGNIFIER WITH ILLUMINATION



24

## **MEASURING MAGNIFIERS (WITH ILLUMINATION)**

+INSIZE+





## MAGNIFIERS WITH ILLUMINATION



# MAGNIFIER WITH ILLUMINATION



# MAGNIFIER WITH TWO LENSES





## THREE WAYS MAGNIFIER WITH ILLUMINATION



# three ways use



- Resin lens
- Powered by 2xAA batteries (included) or power adapter (110~240V, 50~60Hz)

| Code   | Magnification | Lens diameter (ØD/Ød) |
|--------|---------------|-----------------------|
| 7512-1 | 2X/4X         | Ø120mm/Ø28mm          |
|        |               |                       |





7523-3D5

Resin lens

- Interchangeable lenses
- Powered by 3 pcs AAA batteries (included)

| Code     | Lens number | Magnification |
|----------|--